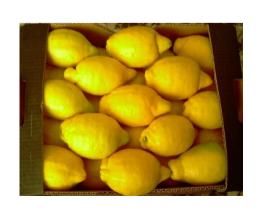

# **LIMONI**

## **VARIETIES:**

Primofiore · enterdonato · verdello · eureka · bianchetto · etc.

# PACKING: CARTON WOODEN PLASTIC

loose · layered · 500gr · 1 kg · 2 kg