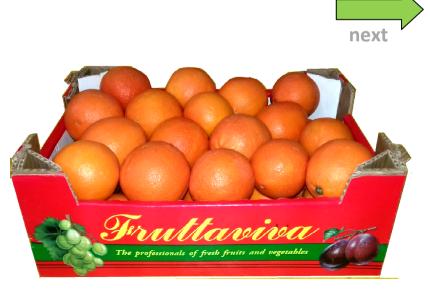

## **ORANGES**

AVAILABILITY: JANUARY FEBRUARY MARCH APRIL MAY JUNE JULY AUGUST SEPTEMBER OCTOBER NOVEMBER DECEMBER

## **VARIETIES:**

 $navel \cdot valencia \cdot moro \cdot tarocco \cdot sanguinello \cdot etc$ 

#### PACKING: CARTON WOODEN PLASTIC

loose  $\cdot$  layered  $\cdot$  1 kg  $\cdot$  1.5kg  $\cdot$  2 kg