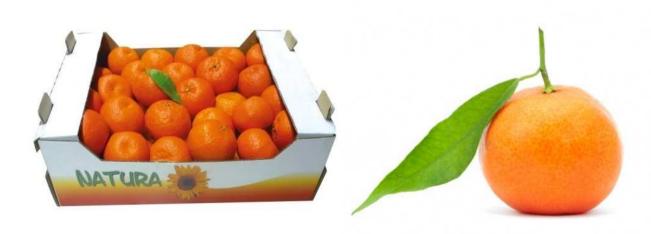

#### **CLEMENTINES & MANDARINES**

# **VARIETIES:**

seedless · seeded

PACKING: CARTON PLASTIC

loose  $\cdot$  layered  $\cdot$ 1 kg  $\cdot$  1,5 kg  $\cdot$  2 kg