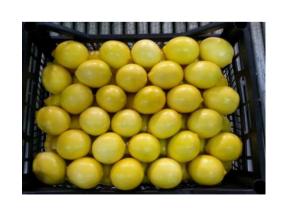

# **LIMONI**

## **VARIETIES:**

Primofiore · enterdonato · verdello · eureka · bianchetto · etc.

# PACKING: CARTON WOODEN PLASTIC

loose · layered · 500gr · 1 kg · 2 kg