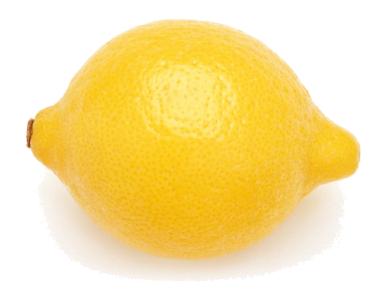

# **LIMONI**

## **VARIETIES:**

Primofiore · enterdonato · verdello · eureka · bianchetto · etc.

# PACKING: CARTON WOODEN PLASTIC

loose · layered · 500gr · 1 kg · 2 kg